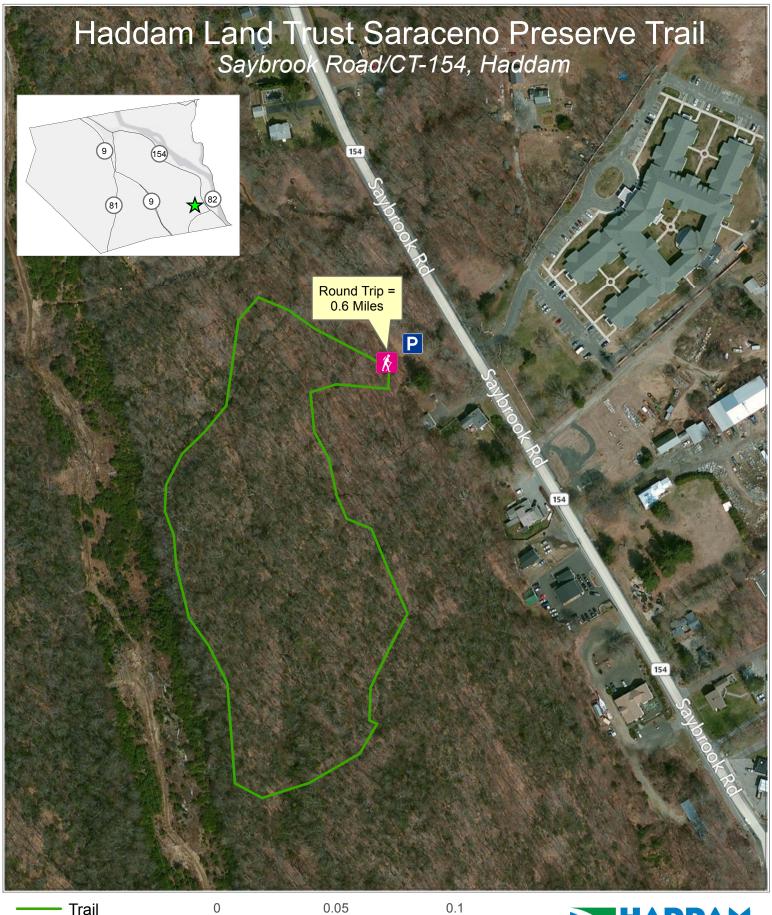

Trailhead

Parking

0 0.05 0.1 Miles

Directions: From Higganum Center drive 6 miles on Saybrook Rd/CT-154 S. Preserve is on right before you reach the Tylerville/CT-82 traffic light. Park in parking lot. Loop climbs uphill to powerlines. Get driving directions here. Trail data created by the Haddam Land Trust, Inc. through an ESRI GIS software grant. Please consult the Haddam Land Trust trail use policy prior to use. Dogs must be leashed. Please remain on trail.